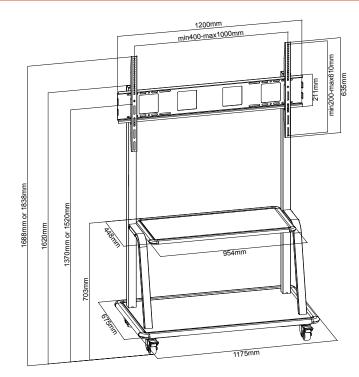

|
| 150kg/330lbs                                                                                     |
| 400x200mm, 400x300mm,<br>400x400mm, 600x400mm,<br>800x400mm, 800x600mm,<br>900x600mm, 1000x600mm |
| 1000x600mm                                                                                       |
| 1838x1175x675mm                                                                                  |
| 0°                                                                                               |
| 0°                                                                                               |
|                                                                                                  |

## **Technical Drawing**