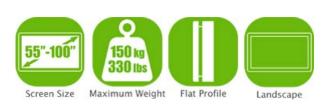

## Features

- · Designed for commercial use
- Suitable for most 55"-100" screens
- Maximum VESA pattern: 1000x600mm
- Maximum weight capacity: 150kg/330lbs
- Total height: 1838mm
- Integrated AV shelf for convenient connect to screen.
- · Can hold up to 20kg/44lbs
- · Castors with brakes for increased stability
- · Powder coated black finish

## Specifications

| Floor Trolley with Shelf                                                                         |
|--------------------------------------------------------------------------------------------------|
| Universal                                                                                        |
| Steel and Plastic                                                                                |
| Powder coated black                                                                              |
| 55"-100"                                                                                         |
| 150kg/330lbs                                                                                     |
| 400x200mm, 400x300mm,<br>400x400mm, 600x400mm,<br>800x400mm, 800x600mm,<br>900x600mm, 1000x600mm |
| 1000x600mm                                                                                       |
| 1838x1175x675mm                                                                                  |
| 0°                                                                                               |
| 0°                                                                                               |
|                                                                                                  |