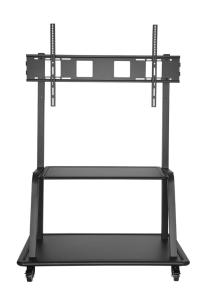

## Floor Trolley with Shelf (55"-100") - AS1035

\* Excluding motorised products which have a 5 year warranty

## Features

- · Designed for commercial use
- Suitable for most 55"-100" screens
- Maximum VESA pattern: 1000x600mm
- Maximum weight capacity: 150kg/330lbs
- Total height: 1838mm
- Integrated AV shelf for convenient connect to screen.
- · Can hold up to 20kg/44lbs
- · Castors with brakes for increased stability
- · Powder coated black finish

## Specifications

| Floor Trolley with Shelf                                                                         |
|--------------------------------------------------------------------------------------------------|
| Universal                                                                                        |
| Steel and Plastic                                                                                |
| Powder coated black                                                                              |
| 55"-100"                                                                                         |
| 150kg/330lbs                                                                                     |
| 400x200mm, 400x300mm,<br>400x400mm, 600x400mm,<br>800x400mm, 800x600mm,<br>900x600mm, 1000x600mm |
| 1000x600mm                                                                                       |
| 1838x1175x675mm                                                                                  |
| 0°                                                                                               |
| 0°                                                                                               |
|                                                                                                  |